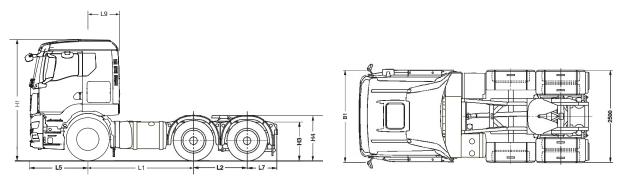

#### Vehicle Dimensions (mm)

| L1 | Wheelbase                             |           | 2600 |
|----|---------------------------------------|-----------|------|
| L2 | Rear bogie spread                     |           | 1350 |
| L5 | Front overhang                        |           | 1475 |
| L7 | Rear overhang                         |           | 1065 |
| L9 | Centre line front axle to back of cab |           | 805  |
| B1 | Width across rear tyres               |           | 2470 |
| B2 | Cab width over wings                  |           | 2499 |
| H1 | Cab height                            | - laden   | 3284 |
| -  |                                       | - unladen | 3351 |
| НЗ | Frame height at centre rear wheels    | - laden   | 950  |
|    |                                       | - unladen | 980  |
| H4 | Fifth wheel height                    | - laden   | 1236 |
|    |                                       | - unladen | 1266 |

#### Turning Circle (m)

| WTW     | Wall to Wall                                 | 15.8 |
|---------|----------------------------------------------|------|
| KTK     | Kerb to Kerb                                 | 13.9 |
| Optimur | m fifth wheel position forward of third axle | 935  |