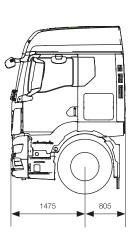

#### Vehicle Dimensions (mm)

| L1 | Wheelbase                             |           | 2600 |
|----|---------------------------------------|-----------|------|
| L2 | Rear bogie spread                     |           | 1350 |
| L5 | Front overhang                        |           | 1475 |
| L7 | Rear overhang                         |           | 1065 |
| L9 | Centre line front axle to back of cab |           | 805  |
| B1 | Width across rear tyres               |           | 2470 |
| B2 | Cab width over wings                  |           | 2499 |
| H1 | Cab height                            | - laden   | 3284 |
| -  |                                       | - unladen | 3351 |
| НЗ | Frame height at centre rear wheels    | - laden   | 950  |
|    |                                       | - unladen | 980  |
| H4 | Fifth wheel height                    | - laden   | 1236 |
|    |                                       | - unladen | 1266 |