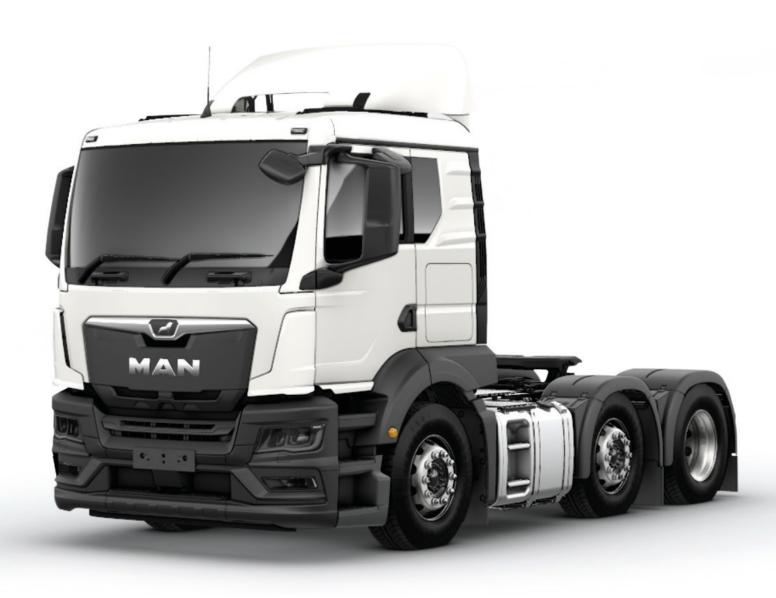

# TGS 6X2 MIDLIFT TRACTOR

Chassis Specification:

TGS 26.430 6x2/2 BL SA

TGS 26.470 6x2/2 BL SA

TGS 26.510 6x2/2 BL SA

### **TGS 6X2 MIDLIFT TRACTOR**

TGS 26.430 6x2/2 BL SA TGS 26.470 6x2/2 BL SA TGS 26.510 6x2/2 BL SA

#### Base Cab Model TGS 'TN' Cab

For cab variants, options and specifications see separate cab specification sheet.